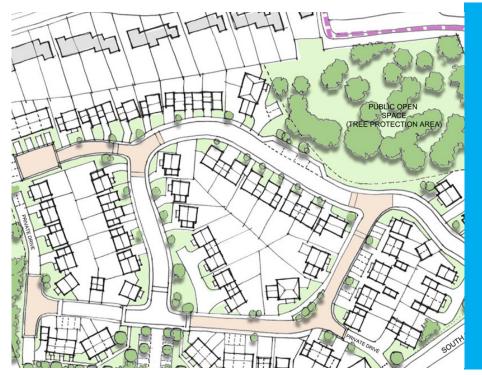

#### Role

Quod secured outline planning permission on behalf of Evans Property Group for the development of Greenfield Land outside of the settlement limit for up to a maximum of 80 new residential units.

The proposals generated considerable interest concerning the impact of development on protected trees, local road infrastructure and the capacity of local services witin the village including the local primary school.

### **Description**

Residential development of up to 80 dwellings