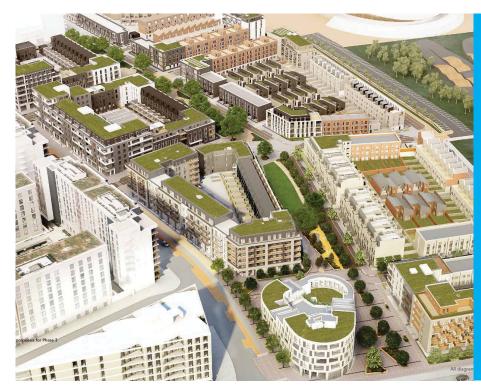

The site is located between East Village (formerly the Olympic Games Athletes' Village) and the Velodrome and delivered 880 homes, nursery schools, shops and a community hub. The design team comprises a number of architectural practices including PRP, Make, Haworth Tompkins, Karakusevic Carson and muf architecture/art.

Quod's role involved leading the design team, advising on the approved Zonal Masterplan and the coordination and securing approval for four reserved matters applications covering the site.

The project required close collaboration with LLDC through a series of pre-application meetings, along with an independent design quality review panel of each phase to deliver a scheme of exemplary design quality.

#### Description

Submission of masterplan and reserved matters applications for the first legacy development on the Queen Elizabeth Olympic Park